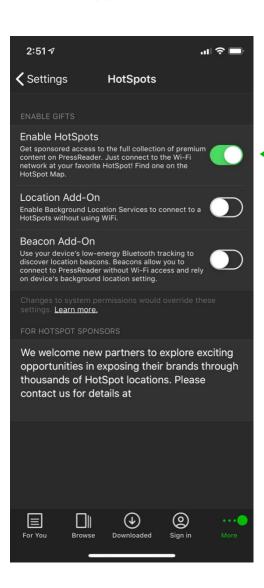

User Guide for app access
Library card



1. Launch the PressReader app and click on the Library icon



## 2. Select your sponsoring library from the menu/search box





3. Type your Library card number and PIN, then click on Sign In button



4. You can either Sign Up for a free PressReader account to enjoy all our features, or click on the 'cancel' button to start reading your favorite titles



## **5.** A successful connection is indicated by a green mug and a welcome message



## Naperville Public Library Access

PressReader! Giving you access to a wide selection of the world's best premium newspapers and magazine on business, tech, news, sports, travel and more.







## 6. Make sure HotSpot is enabled on the PressReader app