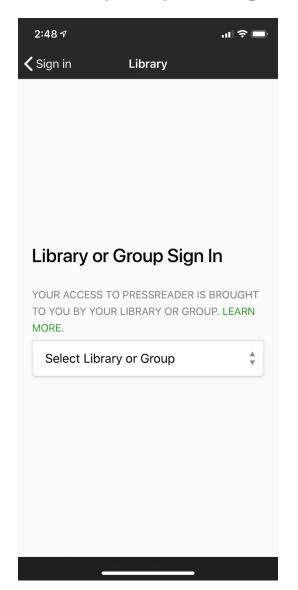

## 2. Select your sponsoring library from the menu/search box

3. Type your Library card number and PIN, then click on Sign In button

4. You can either Sign Up for a free PressReader account to enjoy all our features, or click on the 'cancel' button to start reading your favorite titles