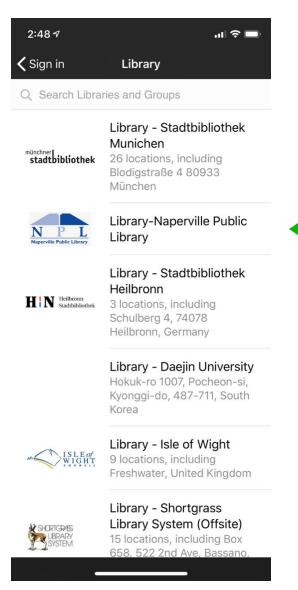

User Guide for app access
Library card

1. Launch the PressReader app and click on the Library icon

## 2. Select your sponsoring library from the menu/search box

3. Type your Library card number and PIN, then click on Sign In button

4. You can either Sign Up for a free PressReader account to enjoy all our features, or click on the 'cancel' button to start reading your favorite titles