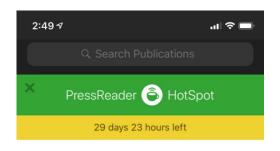

User Guide for app access
Library card



1. Launch the PressReader app and click on the Library icon



## 2. Select your sponsoring library from the menu/search box





3. Type your Library card number and PIN, then click on Sign In button



4. You can either Sign Up for a free PressReader account to enjoy all our features, or click on the 'cancel' button to start reading your favorite titles



## **5.** A successful connection is indicated by a green mug and a welcome message



## Naperville Public Library Access

PressReader! Giving you access to a wide selection of the world's best premium newspapers and magazine on business, tech, news, sports, travel and more.







## 6. Make sure HotSpot is enabled on the PressReader app