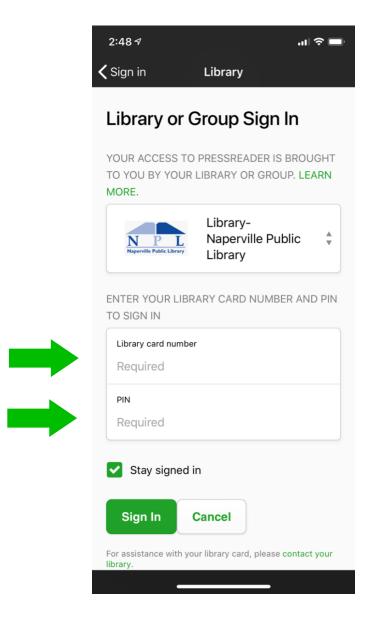

## 2. Select your sponsoring library from the menu/search box

3. Type your Library card number and PIN, then click on Sign In button

4. You can either Sign Up for a free PressReader account to enjoy all our features, or click on the 'cancel' button to start reading your favorite titles