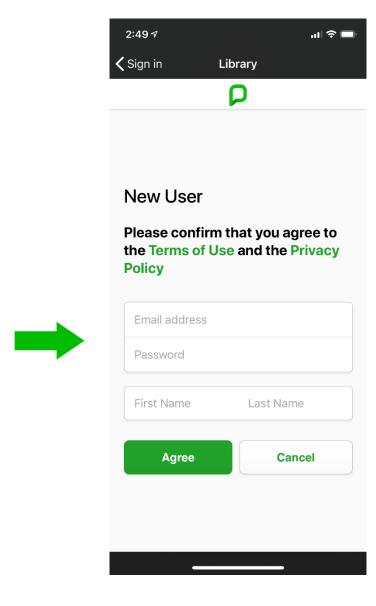

## **5.** A successful connection is indicated by a green mug and a welcome message