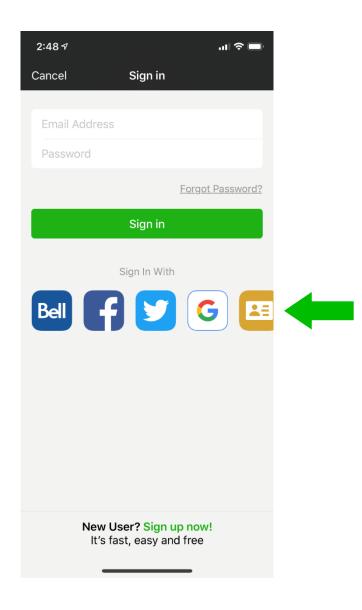

User Guide for app access
Library card

1. Launch the PressReader app and click on the Library icon

## 2. Select your sponsoring library from the menu/search box

3. Type your Library card number and PIN, then click on Sign In button

4. You can either Sign Up for a free PressReader account to enjoy all our features, or click on the 'cancel' button to start reading your favorite titles